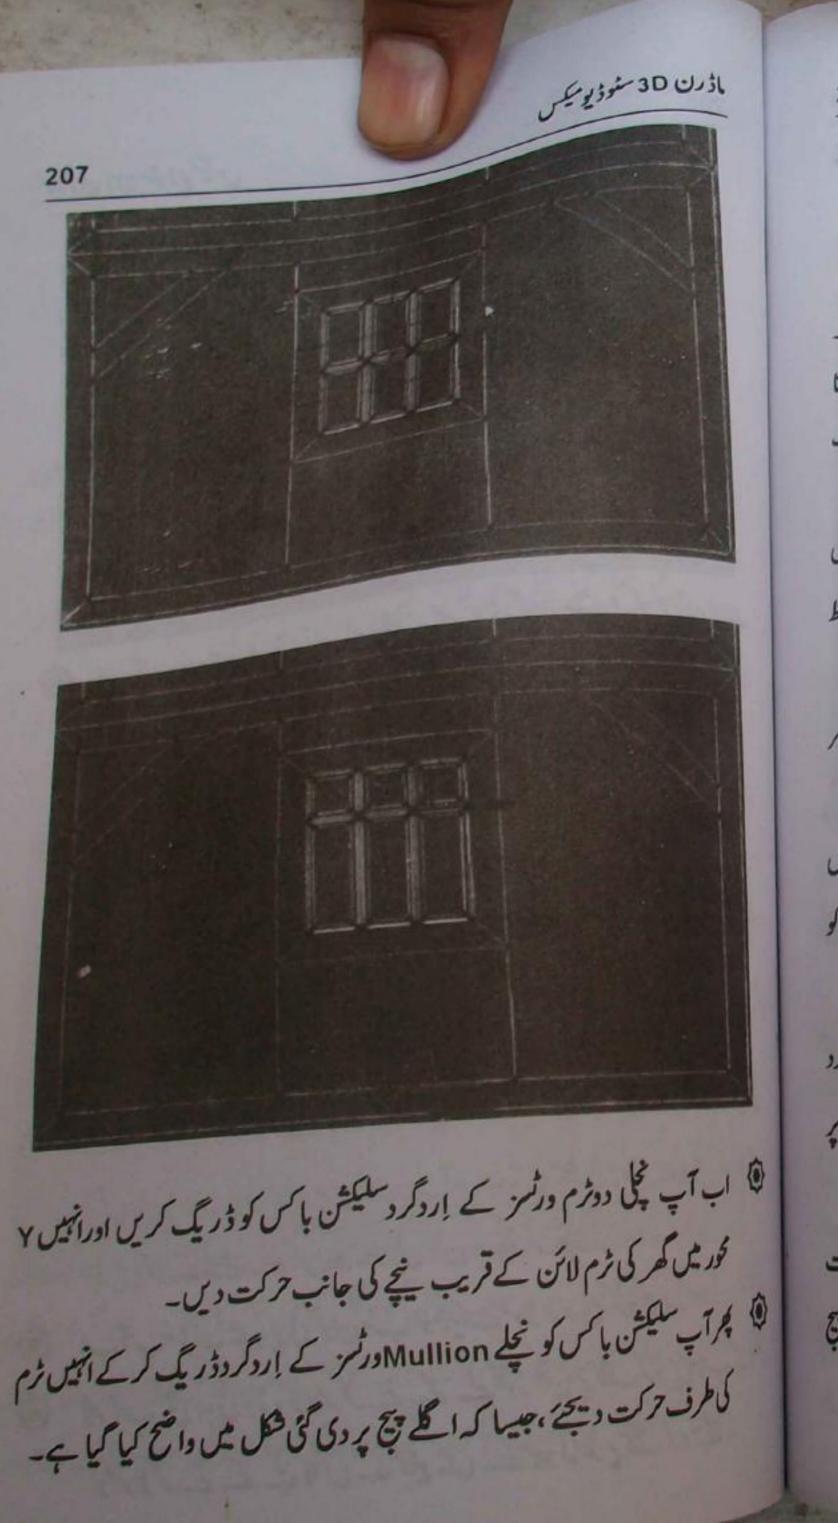

eveled Sash سائیڈز باتا ہے۔ كرك كودرداز يس تبديل كرنا آوَت لائن الماؤن عمل 1- تائي كري جب كه By Polygon كاريديو بش ب اگر آپ مثابده کریں توديکيس کے کہ مين ميں پہلے کیا چھ ہے، آپ پہلے Beveled Sashes بال كردي تو وغروز كراب Beveled Sashes الدر على على ترميم كرك متام كو دوباره استعال كري يا صرف ان ہوں کے جب کہ آپ سلینڈ ہولی گوز کے میٹریل DI نبر کو 7 می تدیل س كواستعال عن لا تي جنهيس آب جائع بي -البلل کے ساتھ آپ کے پاس ایک ریکٹ اینگل ہے جو دیٹر دفریم کے اب آپ سلیٹ بٹن پر کل کریں اور فرنٹ ویو می ہروغدو کے اردگرد چار پول الالا ابجز كودا فى كرتاب جب كرآب كوايك شيپ كى ضرورت موتى ب جو چند المداللك ك لي فريم كي تمن اطراف كوف كرتى --

الم الم العلم الم المكن وائلاك باس من بائي فيلد من 1- تاتي كرك كردين، جياكدا كلي تج يردائح كالى فكل من بحى ظاہركيا كيا ہے-كرز سيك ري جو الى چورى وغدوفر يمز والح كرتا ب-



206

ماڈرن 3D - شوڈ یو سیکس دروازے می شیشہ لگانا اور چر کے باند بند کر اس کا تی انسی -ہلے سے موجود جیومیٹری کادوبارہ کام کرنا: اے اپن رضی ے ڈھال کے یں۔ House01 كومحفوظ كر ليجتر--17-2-دى تى بىلى على مى دائى كيا كيا ب-بروائع كى فى دوسرى فكل من ظايركيا كيا ب-

اں یکٹن میں آپ وسطی تھر میں ایک پہلے سوجود دغرولیں ادراے ایک پہلے آپ نے مخلف ایڈٹ ایس ٹولز کے ساتھ فرنٹ میں چار ونڈوز کو بتایا۔ پہلے اپ کے حلف اید ت ایک مرف والی سامنے کی کھڑ کی دروازہ ہوتا کلائے کال ہوتا ہے اور کہتا ہے کہ با تیں طرف والی سامنے کی کھڑ کی دروازہ ہوتا چاہے تھی۔ آپ کے پاس چند تخلیقی لائنٹ میں ، پس اس کا شائل آپ پر ہے کہ آپ چې بې بې اور پېرا د مايو م ے سوار کائڈ پر کلک کرتے ہوئے House 05. max کے تام ے محفوظ اب آپ فزن دیو پورٹ میں کلک کرکے اے عمل میں لائیں اور پھر پر آپ فزن دال کے نچلے با کیں اریا پر دوم ان کر کے موڈ یفائی